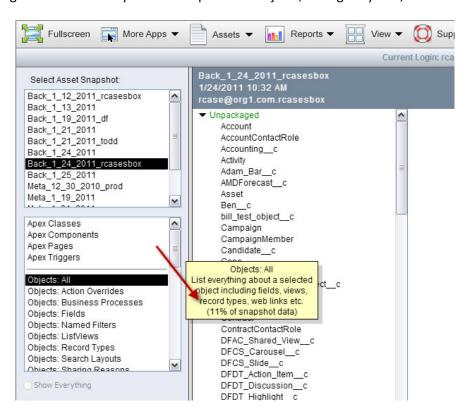

# 2. Overview of the Additional Analytical Data added to the Asset View

Users now have the ability to see what percentage of the Asset Snapshot is compiled by individual Assets. By hovering over a particular Asset in the Asset list on the left hand side, users can easily see what percentage of the Asset Snapshot is comprised of Objects, or Page Layouts, etc...