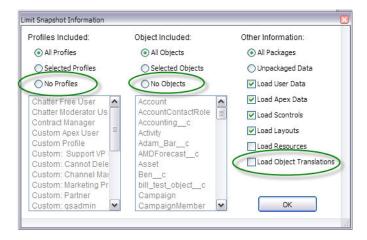

### 1. Overview of the Snapshot Creation Limitations

Upon creating a Snapshot, three new options have been added to the "Limit the information included in the snapshot" dialog.

Now, once the user clicks on the Limit the information button, they will see that they can now choose No Profiles, No Objects and also add Object Translations to their Snapshot if they wish. Previously, users only had the options to choose all or selected profiles and objects.