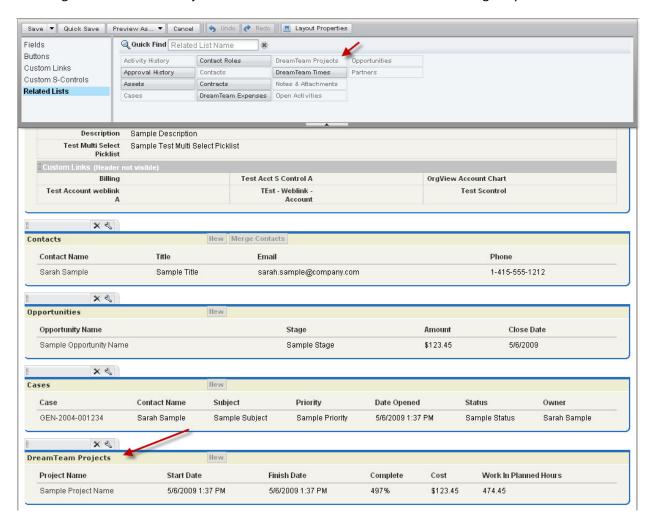

## 6. Select the appropriate Page Layout and click Edit

7. Once the Page Layout has been selected, click on the Related Lists button in the menu bar at the top and drag the DreamTeam Projects Related List to the bottom section of the Page Layout

## 8. Click Save

9. Go over to an Account that you have linked a Project to and click on the Project in the DreamTeam Projects Related List box.