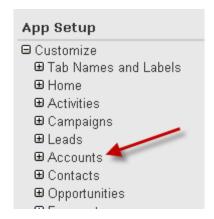

## How to Add DreamTeam Related Lists to Salesforce Objects

To add a DreamTeam Related List to any Object in Salesforce please follow the instructions below:

- 1. Click on Setup on the top of the screen
- 2. Click on Customize on the left hand side under App Setup
- 3. Click on the entity you want to add it to. Ex: Accounts