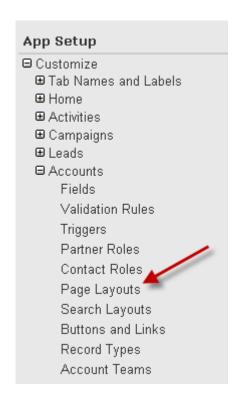

## How to Add DreamTeam Related Lists to Salesforce Objects

To add a DreamTeam Related List to any Object in Salesforce please follow the instructions below:

- 1. Click on Setup on the top of the screen
- 2. Click on Customize on the left hand side under App Setup
- 3. Click on the entity you want to add it to. Ex: Accounts



4. Expand the Account Object by clicking the plus sign



## 5. Select Page Layouts



## 6. Select the appropriate Page Layout and click Edit



7. Once the Page Layout has been selected, click on the Related Lists button in the menu bar at the top and drag the DreamTeam Projects Related List to the bottom section of the Page Layout



## 8. Click Save

9. Go over to an Account that you have linked a Project to and click on the Project in the DreamTeam Projects Related List box.