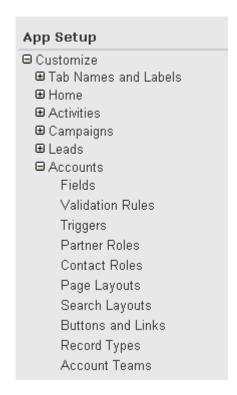

## How to Add DreamTeam Related Lists to Salesforce Objects

To add a DreamTeam Related List to any Object in Salesforce please follow the instructions below:

- 1. Click on Setup on the top of the screen
- 2. Click on Customize on the left hand side under App Setup
- 3. Click on the entity you want to add it to. Ex: Accounts



4. Expand the Account Object by clicking the plus sign



## 5. Select Page Layouts



## 6. Select the appropriate Page Layout and click Edit



7. Once the Page Layout has been selected, click on the Related Lists button in the menu bar at the top and drag the DreamTeam Projects Related List to the bottom section of the Page Layout



## 8. Click Save

9. Go over to an Account that you have linked a Project to and click on the Project in the DreamTeam Projects Related List box.