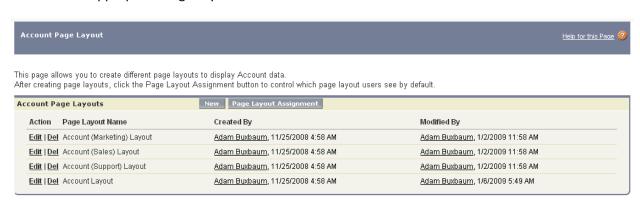

## 6. Select the appropriate Page Layout and click Edit

7. Once the Page Layout has been selected, click on the Related Lists button in the menu bar at the top and drag the DreamTeam Projects Related List to the bottom section of the Page Layout