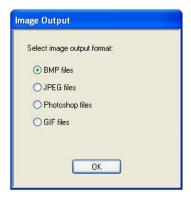

**Save Picture** – Selecting the Save Picture option enables the user to save the project as a JPEG, BMP, GIF or Photoshop file which can then be added to an email or a PowerPoint.