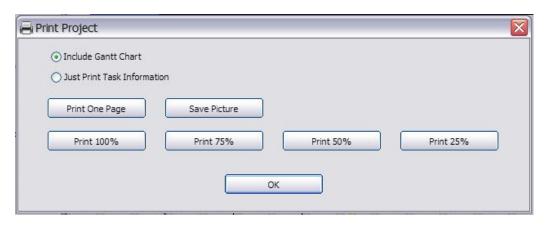

Selecting the Print Project menu opens the Project Print & Export dialog box. Here users can select from the following options:

**Print One Page** – Selecting this option will print he project out in one page.

**Print 100%** - This option allows users to print the project full size on multiple pages.

**Print 75%** - This option allows users to print the project at ¾ size on multiple pages. This option requires the latest version of the DreamFactory player.

**Print 50%** - This option allows users to print the project at 1/2 size on multiple pages. This option requires the latest version of the DreamFactory player.

**Print 25%** - This option allows users to print the project at 1/4 size on multiple pages. This option requires the latest version of the DreamFactory player.

**Save Picture** – Selecting the Save Picture option enables the user to save the project as a JPEG, BMP, GIF or Photoshop file which can then be added to an email or a PowerPoint.