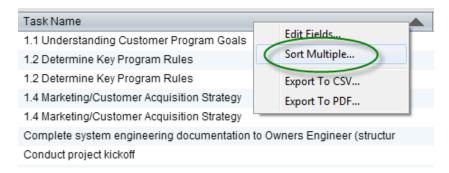

To Sort by multiple columns, simply follow the step below:

1. Once on the Project Calendar, click on the List View icon on the top right

2. Next, once in the List View, right click on the column header and select Sort Multiple.