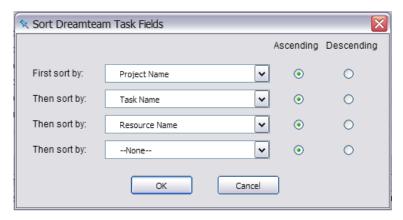

3. The Sort DreamTeam Task Fields dialog box will appear. Here users can select up to four columns to filter and also select whether they want the results to be displayed in ascending or descending order by clicking on the appropriate radio button. You can sort up to 4 columns at the same time.