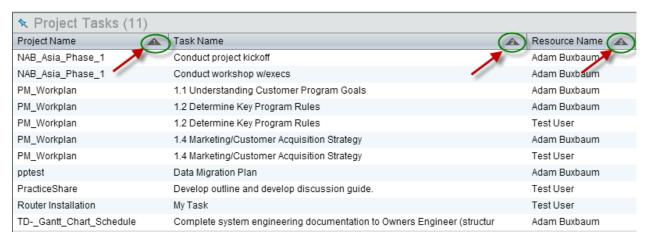

4. Once you click OK, the List View will appear again with triangles located on the right side of the column header indicating the sorting order. (NOTE: If you click on a column while multiple sorting has been set it will revert back to single sorting.)