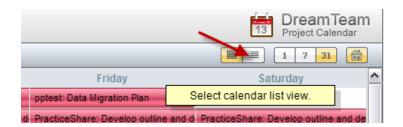

To Sort by multiple columns, simply follow the step below:

1. Once on the Project Calendar, click on the List View icon on the top right

2. Next, once in the List View, right click on the column header and select Sort Multiple.