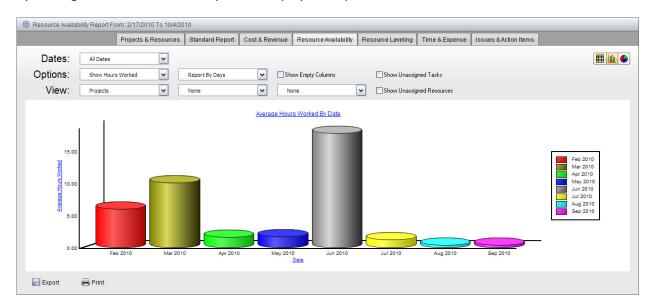

1. Once the information has been populated in the report, click on the appropriate icon on the right side of the dialog box.

By clicking on the Bar Chart icon, you can display the reports results in a Bar chart.

You can also edit the chart properties by clicking on the blue hyperlink on the top of the screen.

By clicking on the Pie Chart icon, you can display the report results in a Pie chart.

You can also edit the chart properties by clicking on the blue hyperlink on the top of the screen.