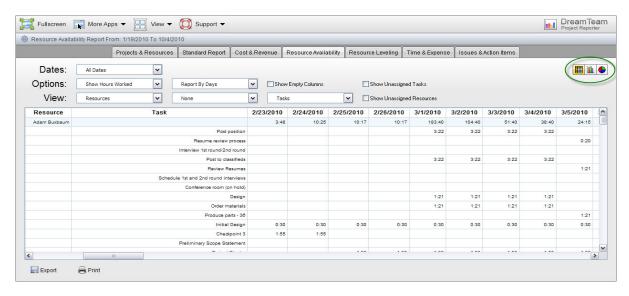

#### 1. New Feature Overview

Ability to convert the Resource Availability Report results into a Bar and a Pie Chart

DreamTeam now allows users to easily convert the results of the Resource Availability Report on the Project Reporter into a Bar or a Pie chart. Below are instructions how to convert your Resource Availability Report into either a Bar or a Pie chart.

## Displaying Resource Availability Report data in a Bar Chart or a Pie Chart

DreamTeam also allows you to convert your Resource Availability Report into a bar chart or a pie chart as well. To create a bar chart or a pie chart of the time and expense information simply:

1. Once the information has been populated in the report, click on the appropriate icon on the right side of the dialog box.

By clicking on the Bar Chart icon, you can display the reports results in a Bar chart.