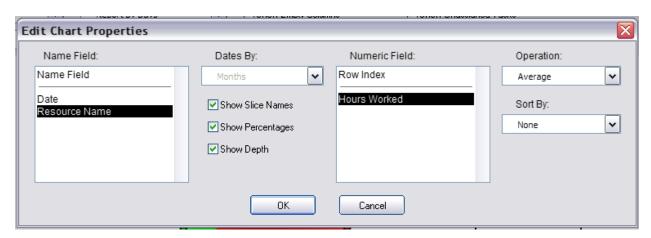

You can also edit the chart properties by clicking on the blue hyperlink on the top of the screen.

By clicking on the Pie Chart icon, you can display the report results in a Pie chart.

You can also edit the chart properties by clicking on the blue hyperlink on the top of the screen.