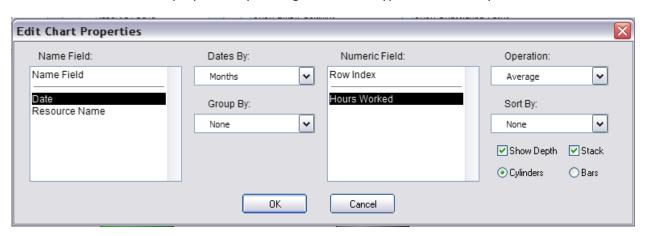

You can also edit the chart properties by clicking on the blue hyperlink on the top of the screen.

By clicking on the Pie Chart icon, you can display the report results in a Pie chart.

You can also edit the chart properties by clicking on the blue hyperlink on the top of the screen.