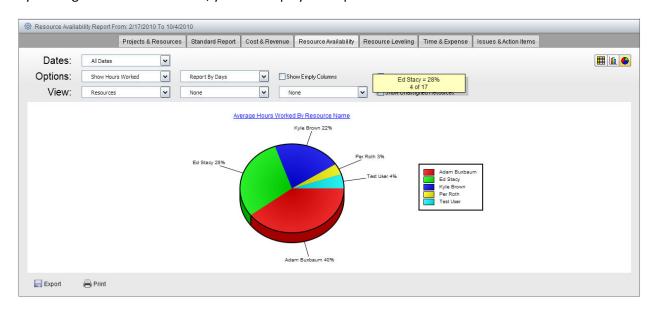

You can also edit the chart properties by clicking on the blue hyperlink on the top of the screen.

By clicking on the Pie Chart icon, you can display the report results in a Pie chart.

You can also edit the chart properties by clicking on the blue hyperlink on the top of the screen.